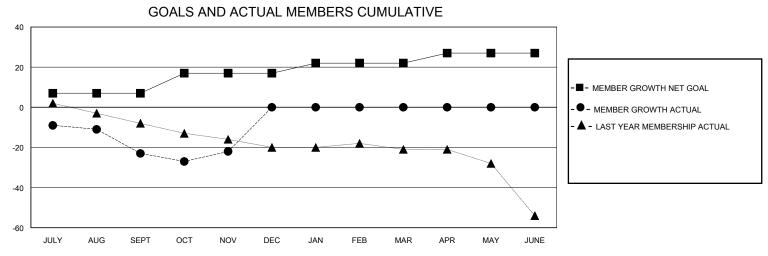

## District 14 J

GMT: LOCATION PENNSYLVANIA GMT CA

| Clubs         |               |             |               | Members               |                       |                         |                                                    |  |
|---------------|---------------|-------------|---------------|-----------------------|-----------------------|-------------------------|----------------------------------------------------|--|
|               | RESULTS FOR   | R 2024-2025 |               | RESULTS FOR 2024-2025 |                       |                         |                                                    |  |
| QUARTER       | NEW CLUB GOAL | NEW CLUBS   | DROPPED CLUBS | QUARTER MEMB          | ER GROWTH NET<br>GOAL | MEMBER GROWTH<br>ACTUAL | DROPPED<br>MEMBERS ACTUAL<br>(including transfers) |  |
| JULY/AUG/SEPT | 0             | 0           | 1             | JULY/AUG/SEPT         | 7                     | 27                      | 28                                                 |  |
| OCT/NOV/DEC   | 1             | 0           | 0             | OCT/NOV/DEC           | 10                    | 17                      | 15                                                 |  |
| JAN/FEB/MAR   | 0             | 0           | 0             | JAN/FEB/MAR           | 5                     | 0                       | 0                                                  |  |
| APR/MAY/JUNE  | 0             | 0           | 0             | APR/MAY/JUNE          | 5                     | 0                       | 0                                                  |  |