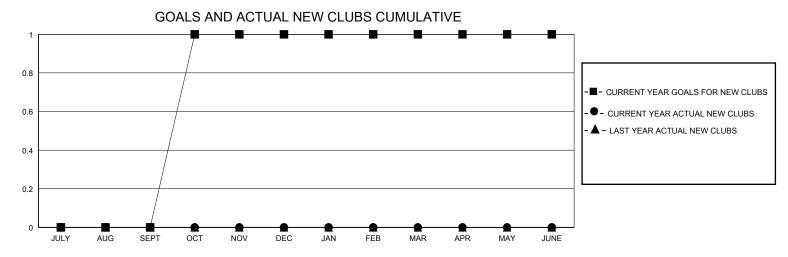

## District 14 J

GMT: LOCATION PENNSYLVANIA GMT CA

| Clubs         |               |             |               | Members               |                       |                         |                                                    |  |
|---------------|---------------|-------------|---------------|-----------------------|-----------------------|-------------------------|----------------------------------------------------|--|
|               | RESULTS FOR   | R 2024-2025 |               | RESULTS FOR 2024-2025 |                       |                         |                                                    |  |
| QUARTER       | NEW CLUB GOAL | NEW CLUBS   | DROPPED CLUBS | QUARTER MEMB          | ER GROWTH NET<br>GOAL | MEMBER GROWTH<br>ACTUAL | DROPPED<br>MEMBERS ACTUAL<br>(including transfers) |  |
| JULY/AUG/SEPT | 0             | 0           | 1             | JULY/AUG/SEPT         | 7                     | 27                      | 28                                                 |  |
| OCT/NOV/DEC   | 1             | 0           | 0             | OCT/NOV/DEC           | 10                    | 17                      | 15                                                 |  |
| JAN/FEB/MAR   | 0             | 0           | 0             | JAN/FEB/MAR           | 5                     | 0                       | 0                                                  |  |
| APR/MAY/JUNE  | 0             | 0           | 0             | APR/MAY/JUNE          | 5                     | 0                       | 0                                                  |  |